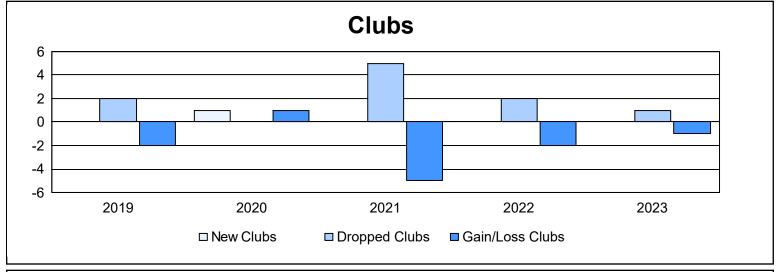

District 107 B As of June 2023 Cumulative

| Year      | New<br>Clubs | Dropped<br>Clubs | Gain/<br>Loss<br>Clubs | New<br>Members | Charter<br>Members | Reinstate<br>Members | Transfer<br>Members | Total<br>Member<br>Added | Total<br>Members<br>Dropped | Gain/<br>Loss<br>Members |
|-----------|--------------|------------------|------------------------|----------------|--------------------|----------------------|---------------------|--------------------------|-----------------------------|--------------------------|
| 2018-2019 | 0            | 2                | -2                     | 45             | 1                  | 1                    | 11                  | 58                       | 103                         | -45                      |
| 2019-2020 | 1            | 0                | 1                      | 30             | 20                 | 1                    | 2                   | 53                       | 113                         | -60                      |
| 2020-2021 | 0            | 5                | -5                     | 44             | 1                  | 2                    | 3                   | 50                       | 108                         | -58                      |
| 2021-2022 | 0            | 2                | -2                     | 26             | 0                  | 1                    | 4                   | 31                       | 89                          | -58                      |
| 2022-2023 | 0            | 1                | -1                     | 42             | 0                  | 0                    | 4                   | 46                       | 63                          | -17                      |
| Average   | 0            | 2                | -2                     | 37             | 4                  | 1                    | 5                   | 48                       | 95                          | -48                      |